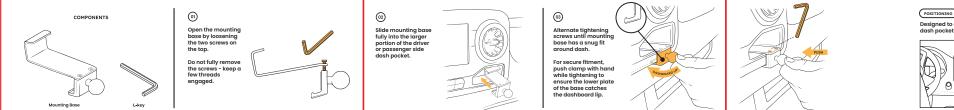

Designed to only fit within larger portion of the OEM dash pockets (shown below).