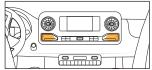

Designed to only fit within larger portion of the OEM dash pockets (shown below).